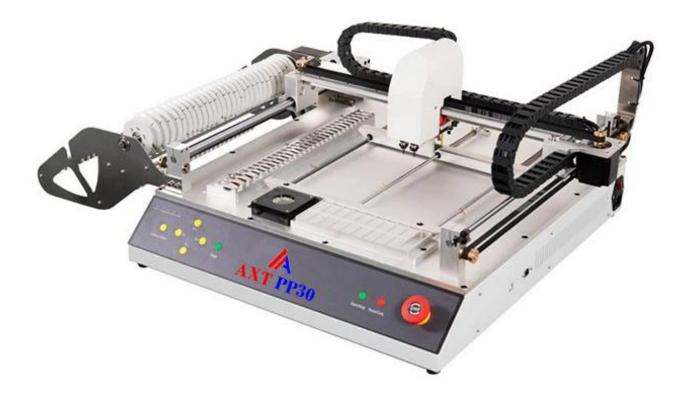

The AXT PP30 automatic visual pick and place machine has upper and bottom visual system, can automatic to locate and identify the PCB and the center of components, playing a lead -role in domestic market.

The AXT PP30 is equipped with a high-performance Square side rail, Double vision, Standard Reel Feeder, and second generation Roll Feeder. The machine is in connection with dispensing controller for accuracy of solder dispensing.

## Pick and Place Machine with Double Vision AXT PP30

## Features:

- **Smart Placement Head:** Achieve the placement of small components and integrated IC at the same time. The placement head can rotate 0-360°
- **30 Feeders:** The upgraded second generation reel meet the different mounting requirements of components.
- **IC Tray:** up to 18 kind of bulk ICs can be placed in the IC tray at the same time.
- **PCB Holding Area:** The max applicable PCB Size is 350\*350mm suitable for mounting of various processes.