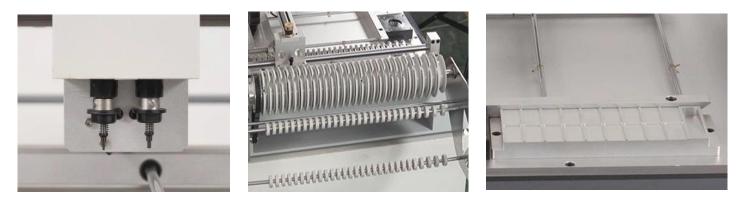

## Features:

- **Smart Placement Head:** Achieve the placement of small components and integrated IC at the same time. The placement head can rotate 0-360°
- **30 Feeders:** The upgraded second generation reel meet the different mounting requirements of components.
- **IC Tray:** up to 18 kind of bulk ICs can be placed in the IC tray at the same time.
- **PCB Holding Area:** The max applicable PCB Size is 350\*350mm suitable for mounting of various processes.

**Smart Placement Head** 

**30 Feeders** 